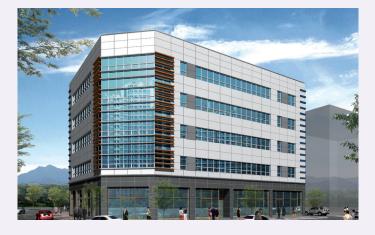

## Construction area ( ) 3 Business facilities

Office building of Korea Credit Guarantee Fund in Daegu

Name of construction | Construction of an office building of Korea Credit Guarantee Fund in Daegu

Location | Sinseo-dong, Dong-gu, Daegu

Ordered by | Daegu Regional Public Procurement Service

Used by | Korea Credit Guarantee Fund

Scale | 39,003.82m<sup>2</sup> / 17 ground floors

Completion date | October 1, 2014

Office building for Central 119 Rescue Team in Daegu