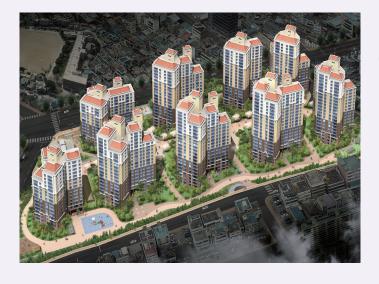

Scale | 6apartment blocks, 4 ground floors / 172 houses

Re-development and maintenance of housing in Gupo District 2, Busan

Name of construction | Re-development and maintenance of housing in Gupo District 2, Busan

Location | Whole area of 117-6, Gupo-dong, Buk-gu, Busan

Ordered by | Gupo District 2 Housing Redevelopment & Maintenance Business Association

Scale  $\mid$  8 apartment blocks, 2 underground floors and 22 ground floors / 696 houses