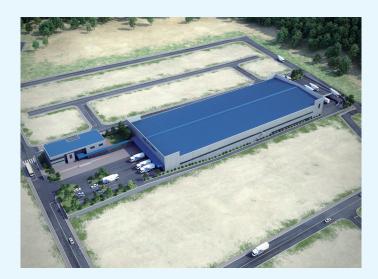

# "You are already successful if you are with Seorim with distinctive competence and reliability."

Yes 24 Distribution Center in Seongseo

Name of construction | Construction of Yes 24 Distribution Centerin Seongseo

Location | 3 lots including The 5thSeongseoIndustrial Complex 39B 3L in Secheon-ri, Dasa-eup, Dalseong-gun, Daegu

Ordered by Yes 24 Co., Ltd.

Scale | 13,228.58 m²

Completion date | February 15 2013