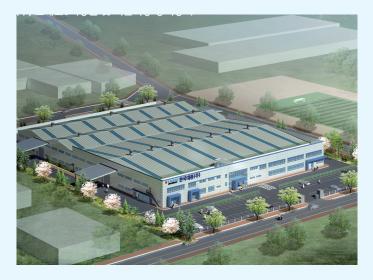

# "You are already successful if you are with Seorim with distinctive competence and reliability."

Yes 24 Distribution Center in Seongseo

Name of construction | Construction of Yes 24 Distribution Centerin Seongseo

Location | 3 lots including The 5thSeongseoIndustrial Complex 39B 3L in Secheon-ri, Dasa-eup, Dalseong-gun, Daegu

Ordered by Yes 24 Co., Ltd.

Scale | 13,228.58 m²

Completion date | February 15 2013