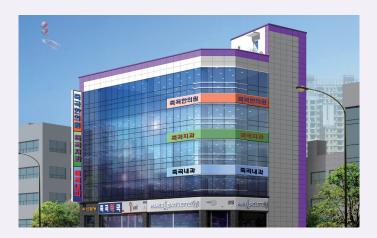

#### Nice Building in Hwanggeum-dong

Name of construction | Construction of Nice Building in Hwanggeum-dong

Location | 764-3, Hwanggeum-dong, Suseong-gu, Daegu

Ordered by  $\mid$  Han Information & Communication Co., Ltd.

Scale | 1,493.08m² / 5 ground floors

Completion date | April 13, 2015