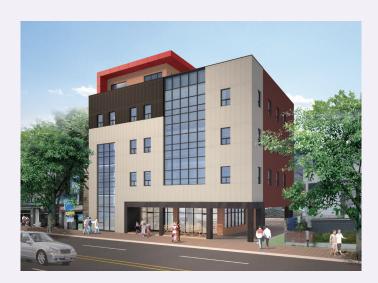

#### Nice Building in Hwanggeum-dong

Name of construction | Construction of Nice Building in Hwanggeum-dong

Location | 764-3, Hwanggeum-dong, Suseong-gu, Daegu

Ordered by  $\mid$  Han Information & Communication Co., Ltd.

Scale | 1,493.08m² / 5 ground floors

Completion date | April 13, 2015