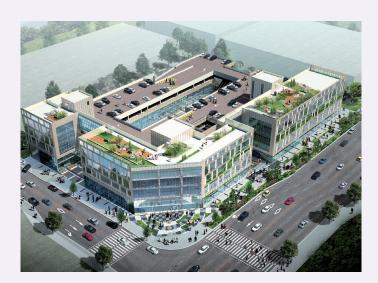

#### Vision Square in SinSeo Innovative City

Name of construction | Construction of Vision Square 2 in SinSeo Innovative City, Daegu

Location | Commercial Lot 19B 1L, Sinseo-dong Innovative City, Dong-gu, Daegu

Ordered by | Vision D&C Co., Ltd.

Scale  $\mid$  22,199.95m² / 1 underground floor and 6 ground floors

Completion date | In the middle of December 2015