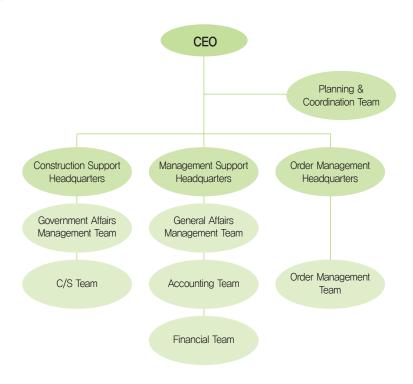

|      |              | Dalseo-gu, Daegu)                                                  |
| 2007 | Nov.23       | Relocation of the head office (45, Seongseogongdan-ro 15-gil,      |
|      |              | Dalseo-gu)                                                         |
|      | Dec.3        | Change of corporate name: Seorim General Construction Co., Ltd.    |
| 2006 | Mar.13       | Establishment of a corporation, capital (550,000,000)              |
|      | Apr.25       | Registration of construction business                              |





To contribute to the enhancement of convenience and benefit for human society by offering everyone convenient and interesting life designs on the basis of stability and growth through creative challenging spirit

### Organization chart



#### Vision

We will contribute to the realization of a happy future for people through construction.

## safety, high quality, more truly

Seorim's points of direction towards future.



#### Credit evaluation

#### BBB+

\*Separately attached - Refer to Credit Evaluation Grade Confirmation

#### Licences

Civil engineering and construction business \_ No.03-0118

Landscaping business No.16-0158

Overseas construction business \_ No.615

Electrical construction business No,Daegu00884

Fire-fighting facilities business \_ No.2014-1

Real estate development business \_ No. Gyeongbuk140009

A company specialized in installing new & renewable energy facilities

No. 2012-03-011772

#### Construction ability

Civil engineering and construction \_ ₩62,865,000,000

Civil engineering work \_ ₩32