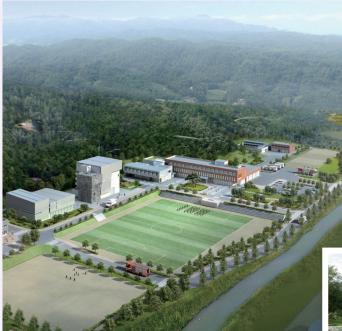

## Construction area ( ) 3 Business facilities

Office building of Korea Credit Guarantee Fund in Daegu

Name of construction | Construction of an office building of Korea Credit Guarantee Fund in Daegu

Location | Sinseo-dong, Dong-gu, Daegu

Ordered by | Daegu Regional Public Procurement Service

Used by | Korea Credit Guarantee Fund

Scale | 39,003.82m<sup>2</sup> / 17 ground floors

Completion date | October 1, 2014

Office building for Central 119 Rescue Team in Daegu