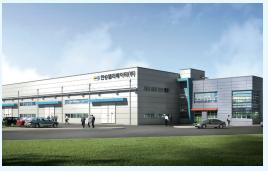

Name of construction | Construction of an office building forCentral 119 Rescue Team in Daegu

Location | Dalsung-gun, Daegu

Ordered by | Daegu Regional Public Procurement Service

Used by | Central 119 Rescue Team at the National Emergency Management

Scale  $\mid$  9,836.11 m² / 1 underground floor and 5 ground floors

Completion date | September 24, 2014

Seorim takes the lead in building an abundant future based upon rich experience and technical skills by working on numerous different construction projects and site.