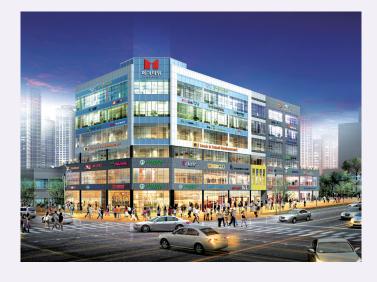

#### Vision Square in SinSeo Innovative City

Name of construction | Construction of Vision Square 2 in SinSeo Innovative City, Daegu

Location | Commercial Lot 19B 1L, Sinseo-dong Innovative City, Dong-gu, Daegu

Ordered by | Vision D&C Co., Ltd.

Scale  $\mid$  22,199.95m² / 1 underground floor and 6 ground floors

Completion date | In the middle of December 2015