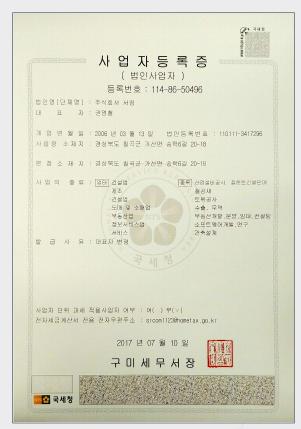

### Current state of company

Name of company: Seorim Co., Ltd.

CEO: young cheol - kwon

Licenseeregistration number: 114 - 86 - 50496

Corporate registration number: 110111 – 3417296

Location Head office

20-18, Songhak 6-gil, Songhak-ri, Chilgok-gun,

Gyeongsangbuk-do, Republic of Korea

 $\mathsf{TEL} : (054) \ 975 – 8861 \ \mathsf{FAX} : (053) \ 585 – 8192$ 

Office in Daegu

(5th floor), Jukgok 1-gil, Jukgok-ri, Dalseong-gun, Daegu,

Republic of Korea

 $\mathsf{TEL} : (053) \ 591 - 1123 \ \mathsf{FAX} : (053) \ 585 - 8192$ 

## **Business Registration Certificate**