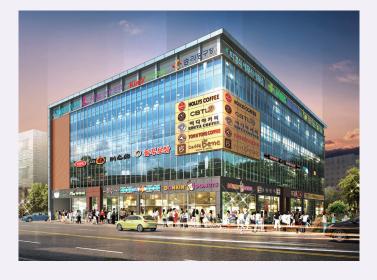

#### Bangok-dong, Wonju-si (YD Plaza)

Name of construction | Construction at Bangok-dong, Wonju-si (YD Plaza)

Location | 1913-9, Bangok-dong, Wonju-si, Gangwondo

Ordered by | YD Development Co., Ltd.

Scale | 7,101.90 m² /5 ground floors

Completion date | January 14, 2015

Seorim will create an advanced commercial space by combining discernment in discovering the best place and Seorim's technology that creates the best values,