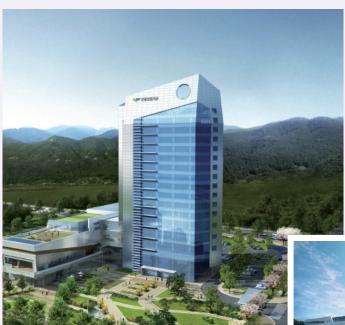

## Construction area ( ) 3 Business facilities

Office building of Korea Credit Guarantee Fund in Daegu

Name of construction | Construction of an office building of Korea Credit Guarantee Fund in Daegu

Location | Sinseo-dong, Dong-gu, Daegu

Ordered by | Daegu Regional Public Procurement Service

Used by | Korea Credit Guarantee Fund

Scale | 39,003.82m<sup>2</sup> / 17 ground floors

Completion date | October 1, 2014

Office building for Central 119 Rescue Team in Daegu