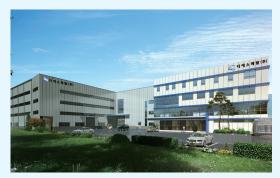

## Construction area ( ) 3 Business facilities

Office building of Korea Credit Guarantee Fund in Daegu

Name of construction | Construction of an office building of Korea Credit Guarantee Fund in Daegu

Location | Sinseo-dong, Dong-gu, Daegu

Ordered by | Daegu Regional Public Procurement Service

Used by | Korea Credit Guarantee Fund

Scale | 39,003.82m<sup>2</sup> / 17 ground floors

Completion date | October 1, 2014

Office building for Central 119 Rescue Team in Daegu