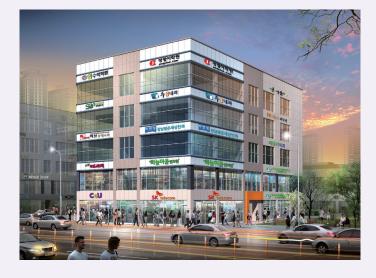

#### Vision Square in SinSeo Innovative City

Name of construction | Construction of Vision Square 2 in SinSeo Innovative City, Daegu

Location | Commercial Lot 19B 1L, Sinseo-dong Innovative City, Dong-gu, Daegu

Ordered by | Vision D&C Co., Ltd.

Scale  $\mid$  22,199.95m² / 1 underground floor and 6 ground floors

Completion date | In the middle of December 2015