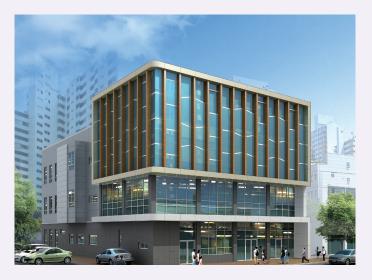

#### Nice Building in Hwanggeum-dong

Name of construction | Construction of Nice Building in Hwanggeum-dong

Location | 764-3, Hwanggeum-dong, Suseong-gu, Daegu

Ordered by  $\mid$  Han Information & Communication Co., Ltd.

Scale | 1,493.08m² / 5 ground floors

Completion date | April 13, 2015